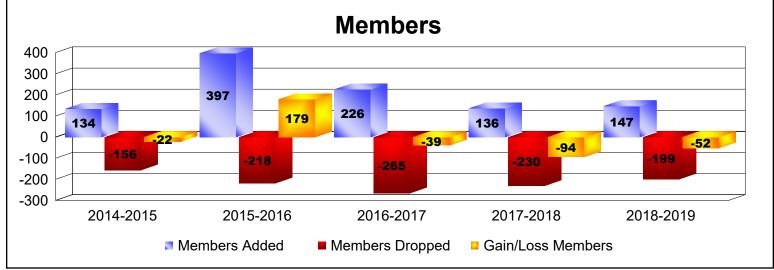

District 333 B

As of June 2019 Cumulative

| Year      | New<br>Clubs | Dropped<br>Clubs | Gain/<br>Loss<br>Clubs | New<br>Members | Charter<br>Members | Reinstate<br>Members | Transfer<br>Members | Total<br>Member<br>Added | Total<br>Members<br>Dropped | Gain/<br>Loss<br>Members |
|-----------|--------------|------------------|------------------------|----------------|--------------------|----------------------|---------------------|--------------------------|-----------------------------|--------------------------|
| 2014-2015 | 1            | -2               | -1                     | 112            | 20                 | 1                    | 1                   | 134                      | -156                        | -22                      |
| 2015-2016 | 1            | -3               | -2                     | 360            | 26                 | 2                    | 9                   | 397                      | -218                        | 179                      |
| 2016-2017 | 0            | -2               | -2                     | 198            | 0                  | 12                   | 16                  | 226                      | -265                        | -39                      |
| 2017-2018 | 0            | -1               | -1                     | 128            | 0                  | 8                    | 0                   | 136                      | -230                        | -94                      |
| 2018-2019 | 0            | -1               | -1                     | 140            | 0                  | 6                    | 1                   | 147                      | -199                        | -52                      |
| Average   | 0            | -2               | -1                     | 188            | 9                  | 6                    | 5                   | 208                      | -214                        | -6                       |