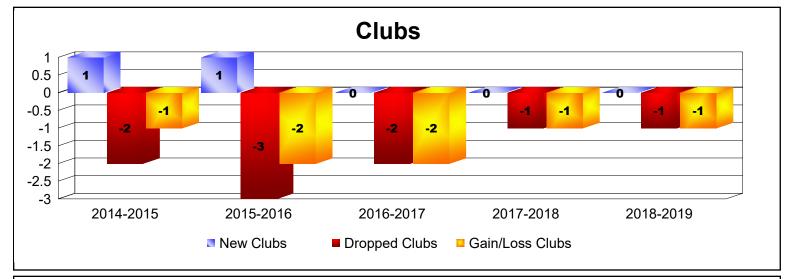

District 333 B

As of June 2019 Cumulative

| Year      | New<br>Clubs | Dropped<br>Clubs | Gain/<br>Loss<br>Clubs | New<br>Members | Charter<br>Members | Reinstate<br>Members | Transfer<br>Members | Total<br>Member<br>Added | Total<br>Members<br>Dropped | Gain/<br>Loss<br>Members |
|-----------|--------------|------------------|------------------------|----------------|--------------------|----------------------|---------------------|--------------------------|-----------------------------|--------------------------|
| 2014-2015 | 1            | -2               | -1                     | 112            | 20                 | 1                    | 1                   | 134                      | -156                        | -22                      |
| 2015-2016 | 1            | -3               | -2                     | 360            | 26                 | 2                    | 9                   | 397                      | -218                        | 179                      |
| 2016-2017 | 0            | -2               | -2                     | 198            | 0                  | 12                   | 16                  | 226                      | -265                        | -39                      |
| 2017-2018 | 0            | -1               | -1                     | 128            | 0                  | 8                    | 0                   | 136                      | -230                        | -94                      |
| 2018-2019 | 0            | -1               | -1                     | 140            | 0                  | 6                    | 1                   | 147                      | -199                        | -52                      |
| Average   | 0            | -2               | -1                     | 188            | 9                  | 6                    | 5                   | 208                      | -214                        | -6                       |